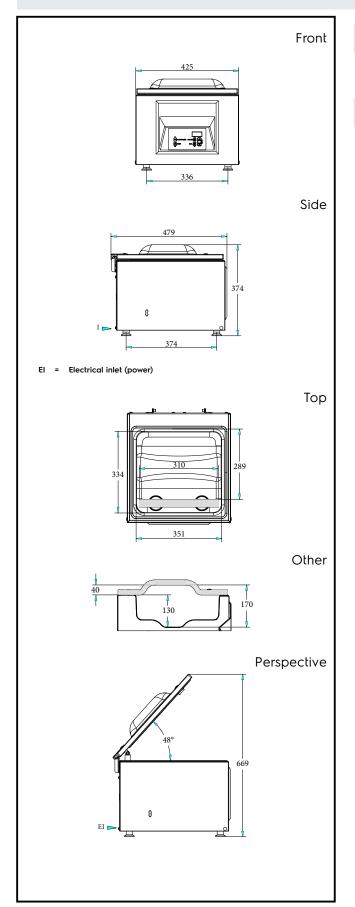

## **Key Information:**

Filling board nr: 2 Gas nozzles: no gas External dimensions, Width: 425 mm External dimensions, Depth: 479 mm External dimensions, Height: 374 mm Net weight (kg): 35.5 Well Capacity: 14.1 lt Pump: 8 m<sup>3</sup>/h Front Sealing bar position: Sealing bar length: 310 mm

Max chamber (chamber + cover) dimensions:

334 x 351 x 170 mm

Chamber working

**dimensions:** 289 x 347 x 130 mm