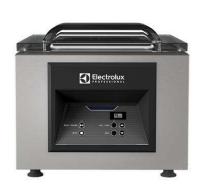

## Vacuum Packers Vacuum packer 8m3/h table top (UK plug)

| ITEM #  |  |  |
|---------|--|--|
| MODEL # |  |  |
| NAME #  |  |  |
|         |  |  |
| SIS #   |  |  |
| AIA#    |  |  |

602211 (EVP08D)

\* NOT TRANSLATED \*

#### **Main Features**

- Table-top vacuum packer with oil lubricated vacuum pump.
- Vacuum level control through high-precision, absolute-type vacuum sensor, which does not require calibration.
- Pressure chamber made of constant thickness, hydroformed, stainless steel with rounded corners for easy cleaning.
- Sturdy, transparent PMMA (plexiglass) lid with rounded edges; opens automatically at the end of the cycle.
- Control panel, resistant to liquids, humidity, dirt and dust.
- 10 editable user programs (vacuum, extra vacuum, sealing time).
- 1 vacuum cycle for jars/containers.
- Adjustable sealing time 0.1 to 6 seconds.
- Specific pump oil cleaning cycle (H2Out).
- Automatic warnings if food needs cooling down (hot), failure in the packing process, gas missing, oil change.
- Pre-arranged for external vacuum packing in containers by connecting a specific pipe to the air extraction nozzle (available as spare part).
- 2 PE filling plates included.
- Sealing bar 310 mm, easily removable for cleaning.